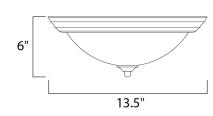

## **MEASUREMENTS**

DIMENSION : 13.5" L x 13.5" W x 6" H

HANGING WEIGHT : 2.73 lb